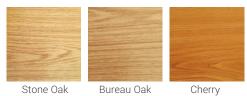

ew Yo-Yo DESK PRO®. DeskPro® and HushDesk®.

As the UK's No.1 standing desk company, we offer installation and delivery within 7-10 working days. Flytta® frame with desktops are available within 2 days and non-standard shapes are available in 3-4 weeks.

# **Top quality**

- · Heavy duty laminate tops (25mm thick) are hard wearing, heat and scratch resistant
- MDF core is heat resistant to 180 centigrade
- Fitted with metal-to-metal fixings to ensure that the desks have the strongest possible construction

#### **Portholes**

All our desktops come with portholes (grey covers). Please instruct us if you do not require portholes.



# **FREE Colour Samples**

FREE mini samples of our desktop colour finishes are available upon request.

#### **Standard Colours**



### Additional Colours[1]



# Standard Shape (Rectangular)



# L-Shape<sup>[2]</sup>



#### Popular Shapes[1]



### **Custom Shapes and Sizes**[1]



[1] Delivery of Non-Standard shapes, colours and sizes takes 4 - 6 weeks and is subject to a surchage.