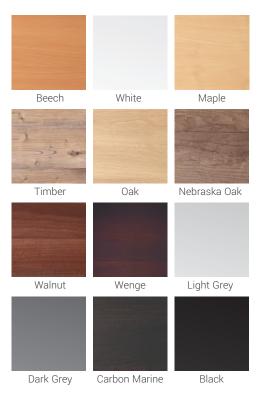

**Flytta**<sup>®</sup>, the new Yo-Yo DESK PRO®. DeskPro® and HushDesk®.

As the UK's No.1 standing desk company, we offer installation and delivery within 7-10 working days. Flytta® frame with desktops are available within 2 days and non-standard shapes are available in 3-4 weeks.

# **Top quality**

- · Heavy duty laminate tops (25mm thick) are hard wearing, heat and scratch resistant
- MDF core is heat resistant to 180 centigrade
- Fitted with metal-to-metal fixings to ensure that the desks have the strongest possible construction

#### **Portholes**

All our desktops come with portholes (grey covers). Please instruct us if you do not require portholes.



# **FREE Colour Samples**

FREE mini samples of our desktop colour finishes are available upon request.

#### **Standard Colours**



### Additional Colours[1]



# Standard Shape (Rectangular)



# L-Shape<sup>[2]</sup>



#### Popular Shapes[1]



### **Custom Shapes and Sizes**[1]



[1] Delivery of Non-Standard shapes, colours and sizes takes 4 - 6 weeks and is subject to a surchage.