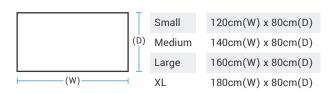

ushDesk®.

As the UK's No.1 standing desk company, we offer installation and delivery within 7-10 working days. Flytta® frame with desktops are available within 2 days and non-standard shapes are available in 3-4 weeks.

# **Top quality**

- · Heavy duty laminate tops (25mm thick) are hard wearing, heat and scratch resistant
- MDF core is heat resistant to 180 centigrade
- Fitted with metal-to-metal fixings to ensure that the desks have the strongest possible construction

#### **Portholes**

All our desktops come with portholes (grey covers). Please instruct us if you do not require portholes.



# **FREE Colour Samples**

FREE mini samples of our desktop colour finishes are available upon request.

#### **Standard Colours**



### Additional Colours[1]



# Standard Shape (Rectangular)



# L-Shape<sup>[2]</sup>



#### Popular Shapes[1]



### **Custom Shapes and Sizes**[1]



[1] Delivery of Non-Standard shapes, colours and sizes takes 4 - 6 weeks and is subject to a surchage.