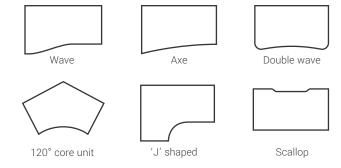

offer installation and delivery within 7-10 working days. Flytta® frame with desktops are available within 2 days and non-standard shapes are available in 3-4 weeks.

# **Top quality**

- · Heavy duty laminate tops (25mm thick) are hard wearing, heat and scratch resistant
- MDF core is heat resistant to 180 centigrade
- Fitted with metal-to-metal fixings to ensure that the desks have the strongest possible construction

#### **Portholes**

All our desktops come with portholes (grey covers). Please instruct us if you do not require portholes.



# **FREE Colour Samples**

FREE mini samples of our desktop colour finishes are available upon request.

#### **Standard Colours**



### Additional Colours[1]



# Standard Shape (Rectangular)



# L-Shape<sup>[2]</sup>



#### Popular Shapes[1]



### **Custom Shapes and Sizes**[1]



[1] Delivery of Non-Standard shapes, colours and sizes takes 4 - 6 weeks and is subject to a surchage.