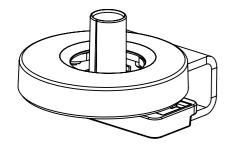

PARTS INCLUDED







POSITION CLAMP PLATE ONTO WORK SURFACE



Position clamp 13mm from edge of desk











## FLO PLUS TOP MOUNT CLAMP

DYN-026-A34-INST-A-SEP 2015











## 🛆 WARNING

- Do not use this product for any purpose other than that for which it was designed
- Ensure desk/work surface is suitable to take the weight of the arm/s and monitors
- Supported weight must not exceed the maximum load per arm
- Take care when installing as fingers could become trapped

## $\triangle$ maintenance and inspection

- Ensure all screws and fixings are fully tightened and occasionally re-tighten if necessary.
- Clean with a damp cloth. DO NOT use solvents.

## ▲ DISCLAIMERS

- The use of power tools, lever bars or excessive force during the installation, or re-configuration of the product will invalid