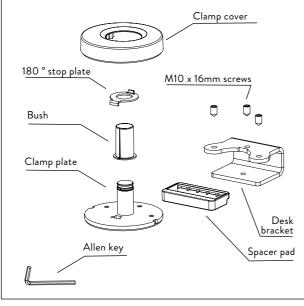

PARTS INCLUDED

POSITION CLAMP PLATE ONTO WORK SURFACE

Position clamp 13mm from edge of desk