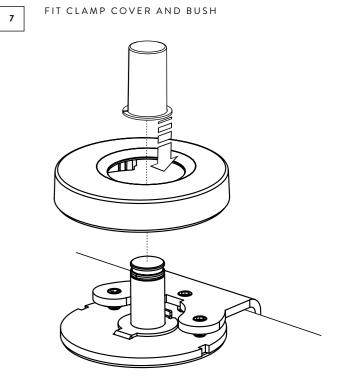

PARTS INCLUDED

POSITION CLAMP PLATE ONTO WORK SURFACE

Position clamp 13mm from edge of desk