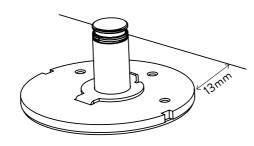

PARTS INCLUDED

POSITION CLAMP PLATE ONTO WORK SURFACE

Position clamp 13mm from edge of desk