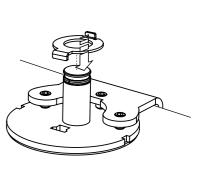

PARTS INCLUDED

POSITION CLAMP PLATE ONTO WORK SURFACE

Position clamp 13mm from edge of desk