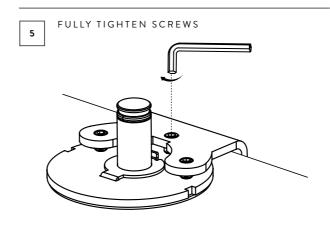

## $\triangle$ maintenance and inspection

- Ensure all screws and fixings are fully tightened and occasionally re-tighten if necessary.
- Clean with a damp cloth. DO NOT use solvents.