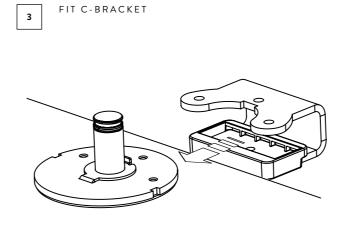

PARTS INCLUDED







POSITION CLAMP PLATE ONTO WORK SURFACE



Position clamp 13mm from edge of desk











## FLO PLUS TOP MOUNT CLAMP

DYN-026-A34-INST-A-SEP 2015











## 🛆 WARNING

- Do not use this product for any purpose other than that for which it was designed
- Ensure desk/work surface is suitable to take the weight of the arm/s and monitors
- Supported weight must not exceed the maximum load per arm
- Take care when installing as fingers could become trapped

## $\triangle$ maintenance and inspection

- Ensure all screws and fixings are fully tightened and occasionally re-tighten if necessary.
- Clean with a damp cloth. DO NOT use solvents.

## ▲ DISCLAIMERS

- The use of power tools, lever bars or excessive force during the installation, or re-configuration of the product will invalidate your guarantee
- Failure to observe the recommendations in the use, and configurati