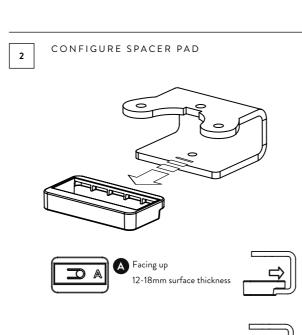

PARTS INCLUDED

POSITION CLAMP PLATE ONTO WORK SURFACE

Position clamp 13mm from edge of desk