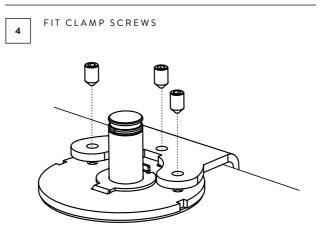

PARTS INCLUDED

POSITION CLAMP PLATE ONTO WORK SURFACE

Position clamp 13mm from edge of desk