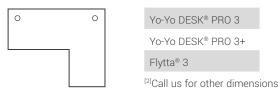

Carbon Marine



Black

Our standard colour tops are always in stock with a delivery time of 2-3 days.

### **Tailor Your Top**

# SII-Stand.com

#### **Port Holes**

**All our desktops come with port holes** (grey covers). Please instruct us if you do not require port holes.



## Standard Plastic Grommets



Grey



White



Black

## **Deluxe Metal Grommets**



Steel



White



Black

### **Standard Edging**

All our desktops come with matching colour edging as standard.

### **Deluxe Plywood Edging**

Stylish plywood edging is available on **3 different laminate desktop colours**.







Deluxe Plywood Edging is available on any size or shape desk (excluding Solid Wood Tops) with a delivery time of **4 weeks**.

### **Standard Shape (Rectangular)**



### L-Shape<sup>[2]</sup>



### Popular Shapes<sup>[1]</sup>



Non standard options are start at 110cm x 60cm up to 220cm x 100cm

### **Custom Shapes and Sizes**<sup>[1]</sup>



<sup>[1]</sup>Delivery of Non-Standard shapes, colours and sizes takes **4 -6 weeks** weeks and is subject to a surchage.