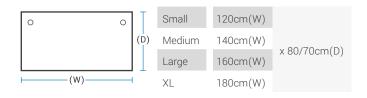

### **Standard Shape (Rectangular)**

### Popular Shapes<sup>[1]</sup>

Non standard options are start at 110cm x 60cm up to 220cm x 100cm