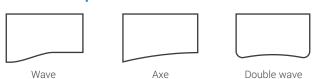

### Popular Shapes<sup>[1]</sup>

Non standard options are start at 110cm x 60cm up to 220cm x 100cm