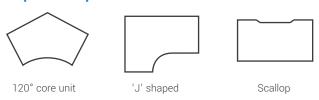

### Popular Shapes<sup>[1]</sup>

Non standard options are start at 110cm x 60cm up to 220cm x 100cm