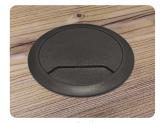

## Standard Plastic Grommets

Grey

White

Black

## **Deluxe Metal Grommets**

Steel

White

Black