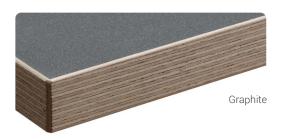

### **Deluxe Plywood Edging**

Stylish plywood edging is available on **3 different laminate desktop colours**.

Deluxe Plywood Edging is available on any size or shape desk (excluding Solid Wood Tops) with a delivery time of **4 weeks**.